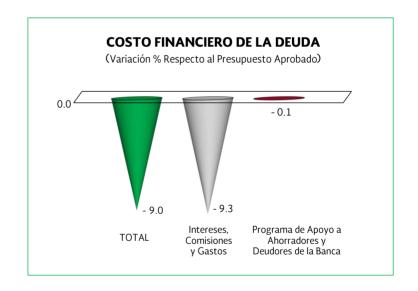

El pago de ADEFAS se incrementó en 53.5 por ciento respecto a lo presupuestado, y 45.8 por ciento real comparado con el año anterior.

Al **costo financiero de la deuda del sector público** se destinaron 345 mil 973.7 millones de pesos, monto inferior en 9.0 por ciento al aprobado y mayor en 6.2 por ciento real comparado con el del ejercicio anterior. Su proporción en el PIB se situó en 2.0 por ciento, nivel por debajo del programado en 0.2 puntos porcentuales e igual al del ejercicio precedente. La reducción respecto a lo previsto se explica, básicamente, por tasas de interés inferiores a las estimadas.

### COSTO FINANCIERO DE LA DEUDA ( Millones de Pesos )

|                                                         | PR        | ESUPUES   | ТО        | Variaciones Respecto a: |        |         |
|---------------------------------------------------------|-----------|-----------|-----------|-------------------------|--------|---------|
| CONCEPTO                                                | 2013      | 2 0       | 1 4       | Presupue<br>Aprobac     |        | 2013    |
|                                                         | Ejercicio | Aprobado  | Ejercicio | Importe                 | %      | % Real* |
| TOTAL                                                   | 314 551.4 | 380 364.9 | 345 973.7 | (34 391.2)              | ( 9.0) | 6.2     |
| Intereses, Comisiones y Gastos de la Deuda 1/           | 300 846.4 | 368 626.7 | 334 243.2 | (34 383.5)              | (9.3)  | 7.3     |
| Programas de Apoyo a Ahorradores y Deudores de la Banca | 13 705.0  | 11 738.2  | 11 730.6  | (7.6)                   | (0.1)  | (17.3)  |
| Intereses Compensados                                   | 10 161.9  |           | 10 674.4  | 10 674.4                |        | 1.4     |