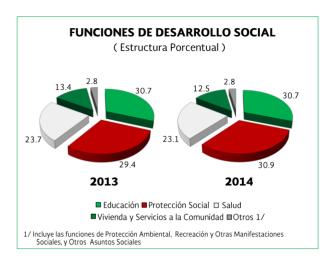

Para el desempeño de las funciones de Desarrollo Social se destinaron recursos por dos billones 52 mil 786.7 millones de pesos, cantidad mayor a la aprobada en 0.5 por ciento y en 4.5 por ciento real al compararse con la del ejercicio precedente. De dicho monto, la función de Protección Social concentró 30.9 por ciento; Educación 30.7; Salud, 23.1; Vivienda y Servicios a la Comunidad, 12.5, y el restante 2.8 por ciento se dirigió a Protección Ambiental, Recreación, Cultura y Otras Manifestaciones Sociales, y Otros Asuntos Sociales.

### FUNCIONES DE DESARROLLO SOCIAL ( Millones de Pesos )

|                                             | PRESUPUESTO |             |             |                   | Variaciones Respecto a: |          |  |  |
|---------------------------------------------|-------------|-------------|-------------|-------------------|-------------------------|----------|--|--|
| CONCEPTO                                    | 2013        | 2013 2014   |             | Presupu<br>Aproba | 2013                    |          |  |  |
|                                             | Ejercicio   | Aprobado    | Ejercicio   | Importe           | %                       | % Real * |  |  |
| TOTAL                                       | 1 896 875.7 | 2 042 432.2 | 2 052 786.7 | 10 354.5          | 0.5                     | 4.5      |  |  |
| Protección Ambiental                        | 25 862.7    | 34 118.4    | 30 034.5    | (4 083.9)         | (12.0)                  | 12.1     |  |  |
| Vivienda y Servicios a la Comunidad         | 253 958.9   | 257 709.2   | 257 118.2   | (591.0)           | (0.2)                   | (2.2)    |  |  |
| Salud                                       | 448 806.0   | 485 228.7   | 472 970.8   | (12 257.9)        | (2.5)                   | 1.8      |  |  |
| Recreación, Cultura y Otras Manifestaciones |             |             |             |                   |                         |          |  |  |
| Sociales                                    | 25 523.8    | 26 489.5    | 26 816.1    | 326.6             | 1.2                     | 1.5      |  |  |
| Educación 1/                                | 583 062.2   | 592 940.9   | 629 906.3   | 36 965.4          | 6.2                     | 4.3      |  |  |
| Protección Social                           | 558 495.8   | 644 925.0   | 635 099.9   | (9 825.1)         | (1.5)                   | 9.8      |  |  |
| Otros Asuntos Sociales                      | 1 166.3     | 1 020.5     | 840.8       | (179.7)           | (17.6)                  | (30.4)   |  |  |