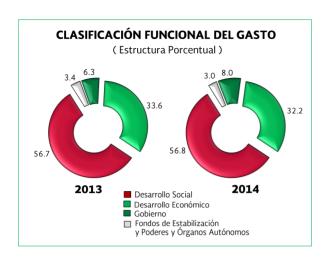

## GASTO PROGRAMABLE EN CLASIFICACIÓN FUNCIONAL

La clasificación funcional del gasto, muestra que conforme a las prioridades establecidas en 2014, las funciones de desarrollo social mantuvieron su preeminencia al absorber 56.8 por ciento del total. En orden de importancia le siguen las de Desarrollo Económico, que concentraron 32.2 por ciento; las de Gobierno, 8.0 y el restante 3.0 por ciento se registró en los Fondos de Estabilización, junto con los poderes y ramos autónomos.

# GASTO PROGRAMABLE EN CLASIFICACIÓN FUNCIONAL (Millones de Pesos)

|                                   | • • • •     |             | •           |                |          |         |
|-----------------------------------|-------------|-------------|-------------|----------------|----------|---------|
|                                   | PRE         | SUPUES      | ТО          | Variacion      | es Respe | cto a:  |
| CONCEPTO                          | 2013        | 2 0         | 1 4         | Presupuesto Ap | robado   | 2013    |
|                                   | Ejercicio   | Aprobado    | Ejercicio   | Importe        | %        | % Real* |
| TOTAL 1/                          | 3 343 528.7 | 3 493 672.0 | 3 612 054.6 | 118 382.6      | 3.4      | 4.3     |
| PODER LEGISLATIVO                 | 12 466.0    | 12 381.7    | 13 277.7    | 896.0          | 7.2      | 2.8     |
| PODER JUDICIAL                    | 41 957.7    | 50 241.6    | 48 874.8    | (1 366.8)      | (2.7)    | 12.5    |
| ÓRGANOS AUTÓNOMOS 2/              | 21 183.1    | 26 825.9    | 26 176.1    | (649.8)        | (2.4)    | 19.3    |
| EJECUTIVO FEDERAL Y ENTIDADES     |             |             |             |                |          |         |
| PARAESTATALES                     | 3 267 921.9 | 3 404 222.9 | 3 523 726.0 | 119 503.1      | 3.5      | 4.1     |
| Funciones de Desarrollo Social    | 1 896 875.7 | 2 042 432.2 | 2 052 786.7 | 10 354.5       | 0.5      | 4.5     |
| Funciones de Desarrollo Económico | 1 123 362.4 | 1 110 945.0 | 1 162 133.3 | 51 188.3       | 4.6      | (0.1)   |
| Funciones de Gobierno             | 210 119.5   | 233 302.8   | 288 465.4   | 55 162.6       | 23.6     | 32.6    |
| Fondos de Estabilización          | 37 564.3    | 17 542.9    | 20 340.6    | 2 797.7        | 15.9     | (47.7)  |