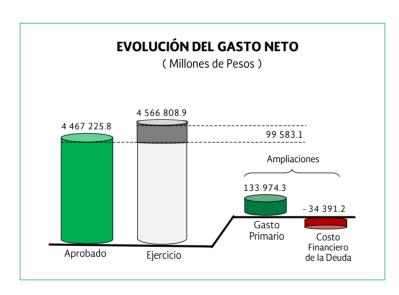

### RESULTADOS EN EL FIERCICIO DEL GASTO NETO PRESUPUESTARIO

Durante el ejercicio fiscal 2014, el gasto neto presupuestario del sector público ascendió a 4 billones 566 mil 808.9 millones de pesos, monto mayor al presupuesto aprobado en 2.2 por ciento y al observado el año anterior en 4.8 por ciento real. Ello se asocia, principalmente, con el aumento registrado en el gasto programable. Con relación al tamaño de la economía, medida por el PIB, dicha cantidad representó 26.8 por ciento, que se compara con el 26.1 por ciento de 2013.

La evolución del gasto total implicó ampliaciones netas por 99 mil 583.1 millones, las cuales fueron cubiertas en su mayoría con ingresos excedentes que cuentan con destino o fin específico por lo que el nivel de gasto, sin considerar la inversión de PEMEX, resultó consistente con el nivel de déficit aprobado por la Cámara de Diputados.

### GASTO NETO TOTAL ( Millones de Pesos )

| PRE                   | SUPUES                                                                                                             | ТО                                                                                                                                                                                                                        | Variaciones Respecto a:                                                                                                                                                                                                                                                                                                                                                                                                                                                                                                                                                          |                                                                                                                                                                                                                                                                                                                                                                                                                                                                                                                                                                                                                                                                                                                                                                                                                               |                                                                                                                                                                                                                                                                                                                                                                                                                                                                                                                                                                                                                                                                                                                                                                                                                                                                                                                                                             |
|-----------------------|--------------------------------------------------------------------------------------------------------------------|---------------------------------------------------------------------------------------------------------------------------------------------------------------------------------------------------------------------------|----------------------------------------------------------------------------------------------------------------------------------------------------------------------------------------------------------------------------------------------------------------------------------------------------------------------------------------------------------------------------------------------------------------------------------------------------------------------------------------------------------------------------------------------------------------------------------|-------------------------------------------------------------------------------------------------------------------------------------------------------------------------------------------------------------------------------------------------------------------------------------------------------------------------------------------------------------------------------------------------------------------------------------------------------------------------------------------------------------------------------------------------------------------------------------------------------------------------------------------------------------------------------------------------------------------------------------------------------------------------------------------------------------------------------|-------------------------------------------------------------------------------------------------------------------------------------------------------------------------------------------------------------------------------------------------------------------------------------------------------------------------------------------------------------------------------------------------------------------------------------------------------------------------------------------------------------------------------------------------------------------------------------------------------------------------------------------------------------------------------------------------------------------------------------------------------------------------------------------------------------------------------------------------------------------------------------------------------------------------------------------------------------|
| 2013 2014             |                                                                                                                    | 1 4                                                                                                                                                                                                                       | Presupuesto Aprobado                                                                                                                                                                                                                                                                                                                                                                                                                                                                                                                                                             |                                                                                                                                                                                                                                                                                                                                                                                                                                                                                                                                                                                                                                                                                                                                                                                                                               | 2013                                                                                                                                                                                                                                                                                                                                                                                                                                                                                                                                                                                                                                                                                                                                                                                                                                                                                                                                                        |
| Ejercicio             | Aprobado                                                                                                           | Ejercicio                                                                                                                                                                                                                 | Importe                                                                                                                                                                                                                                                                                                                                                                                                                                                                                                                                                                          | %                                                                                                                                                                                                                                                                                                                                                                                                                                                                                                                                                                                                                                                                                                                                                                                                                             | % Real*                                                                                                                                                                                                                                                                                                                                                                                                                                                                                                                                                                                                                                                                                                                                                                                                                                                                                                                                                     |
| 4 206 350.9           | 4 467 225.8                                                                                                        | 4 566 808.9                                                                                                                                                                                                               | 99 583.1                                                                                                                                                                                                                                                                                                                                                                                                                                                                                                                                                                         | 2.2                                                                                                                                                                                                                                                                                                                                                                                                                                                                                                                                                                                                                                                                                                                                                                                                                           | 4.8                                                                                                                                                                                                                                                                                                                                                                                                                                                                                                                                                                                                                                                                                                                                                                                                                                                                                                                                                         |
| 3 891 799.5           | 4 086 860.9                                                                                                        | 4 220 835.2                                                                                                                                                                                                               | 133 974.3                                                                                                                                                                                                                                                                                                                                                                                                                                                                                                                                                                        | 3.3                                                                                                                                                                                                                                                                                                                                                                                                                                                                                                                                                                                                                                                                                                                                                                                                                           | 4.7                                                                                                                                                                                                                                                                                                                                                                                                                                                                                                                                                                                                                                                                                                                                                                                                                                                                                                                                                         |
| 3 343 528.7           | 3 493 672.0                                                                                                        | 3 612 054.6                                                                                                                                                                                                               | 118 382.6                                                                                                                                                                                                                                                                                                                                                                                                                                                                                                                                                                        | 3.4                                                                                                                                                                                                                                                                                                                                                                                                                                                                                                                                                                                                                                                                                                                                                                                                                           | 4.3                                                                                                                                                                                                                                                                                                                                                                                                                                                                                                                                                                                                                                                                                                                                                                                                                                                                                                                                                         |
| 532 455.5             | 577 638.6                                                                                                          | 584 904.3                                                                                                                                                                                                                 | 7 265.7                                                                                                                                                                                                                                                                                                                                                                                                                                                                                                                                                                          | 1.3                                                                                                                                                                                                                                                                                                                                                                                                                                                                                                                                                                                                                                                                                                                                                                                                                           | 6.1                                                                                                                                                                                                                                                                                                                                                                                                                                                                                                                                                                                                                                                                                                                                                                                                                                                                                                                                                         |
|                       |                                                                                                                    |                                                                                                                                                                                                                           |                                                                                                                                                                                                                                                                                                                                                                                                                                                                                                                                                                                  |                                                                                                                                                                                                                                                                                                                                                                                                                                                                                                                                                                                                                                                                                                                                                                                                                               | 45.8                                                                                                                                                                                                                                                                                                                                                                                                                                                                                                                                                                                                                                                                                                                                                                                                                                                                                                                                                        |
| 314 551.4             | 380 364.9                                                                                                          | 345 973.7                                                                                                                                                                                                                 | (34 391.2)                                                                                                                                                                                                                                                                                                                                                                                                                                                                                                                                                                       | ( 9.0)                                                                                                                                                                                                                                                                                                                                                                                                                                                                                                                                                                                                                                                                                                                                                                                                                        | 6.2                                                                                                                                                                                                                                                                                                                                                                                                                                                                                                                                                                                                                                                                                                                                                                                                                                                                                                                                                         |
| 401 104.9             | 438 175.2                                                                                                          | 433 393.5                                                                                                                                                                                                                 | (4 781.7)                                                                                                                                                                                                                                                                                                                                                                                                                                                                                                                                                                        | (1.1)                                                                                                                                                                                                                                                                                                                                                                                                                                                                                                                                                                                                                                                                                                                                                                                                                         | 4.3                                                                                                                                                                                                                                                                                                                                                                                                                                                                                                                                                                                                                                                                                                                                                                                                                                                                                                                                                         |
| 24 234.1              | 42 632.4                                                                                                           | 26 605.0                                                                                                                                                                                                                  | (16 027.4)                                                                                                                                                                                                                                                                                                                                                                                                                                                                                                                                                                       | ( 37.6)                                                                                                                                                                                                                                                                                                                                                                                                                                                                                                                                                                                                                                                                                                                                                                                                                       | 6.0                                                                                                                                                                                                                                                                                                                                                                                                                                                                                                                                                                                                                                                                                                                                                                                                                                                                                                                                                         |
| 376 870.8<br>10 161 9 | 395 542.9                                                                                                          | 406 788.5<br>10 674 4                                                                                                                                                                                                     | 11 245.6<br>10 674 4                                                                                                                                                                                                                                                                                                                                                                                                                                                                                                                                                             | 2.8                                                                                                                                                                                                                                                                                                                                                                                                                                                                                                                                                                                                                                                                                                                                                                                                                           | 4.2<br>1.4                                                                                                                                                                                                                                                                                                                                                                                                                                                                                                                                                                                                                                                                                                                                                                                                                                                                                                                                                  |
|                       | 2013<br>Ejercicio<br>4206350.9<br>3891799.5<br>3343528.7<br>532455.5<br>15815.3<br>314551.4<br>401104.9<br>24234.1 | 2 0 1 3 Ejercicio Aprobado 4 206 350.9 4 467 225.8 3 891 799.5 4 086 860.9 3 343 528.7 3 493 672.0  532 455.5 577 638.6 15 815.3 15 550.2 314 551.4 380 364.9  401 104.9 438 175.2 24 234.1 42 632.4  376 870.8 395 542.9 | Ejercicio         Aprobado         Ejercicio           4 206 350.9         4 467 225.8         4 566 808.9           3 891 799.5         4 086 860.9         4 220 835.2           3 343 528.7         3 493 672.0         3 612 054.6           532 455.5         577 638.6         584 904.3           15 815.3         15 550.2         23 876.2           314 551.4         380 364.9         345 973.7           401 104.9         438 175.2         433 393.5           24 234.1         42 632.4         26 605.0           376 870.8         395 542.9         406 788.5 | 2 0 1 3         2 0 1 4         Presupuesto Aprobado           Ejercicio         Aprobado         Ejercicio         Importe           4 206 350.9         4 467 225.8         4 566 808.9         99 583.1           3 891 799.5         4 086 860.9         4 220 835.2         133 974.3           3 343 528.7         3 493 672.0         3 612 054.6         118 382.6           532 455.5         577 638.6         584 904.3         7 265.7           15 815.3         15 550.2         23 876.2         8 326.0           314 551.4         380 364.9         345 973.7         (34 391.2)           401 104.9         438 175.2         433 393.5         (4 781.7)           24 234.1         42 632.4         26 605.0         (16 027.4)           376 870.8         395 542.9         406 788.5         11 245.6 | 2 0 1 3         2 0 1 4         Presupuesto Aprobado           Ejercicio         Aprobado         Ejercicio         Importe         %           4 206 350.9         4 467 225.8         4 566 808.9         99 583.1         2.2           3 891 799.5         4 086 860.9         4 220 835.2         133 974.3         3.3           3 343 528.7         3 493 672.0         3 612 054.6         118 382.6         3.4           532 455.5         577 638.6         584 904.3         7 265.7         1.3           15 815.3         15 550.2         23 876.2         8 326.0         53.5           314 551.4         380 364.9         345 973.7         (34 391.2)         (9.0)           401 104.9         438 175.2         433 393.5         (4 781.7)         (1.1)           24 234.1         42 632.4         26 605.0         (16 027.4)         (37.6)           376 870.8         395 542.9         406 788.5         11 245.6         2.8 |