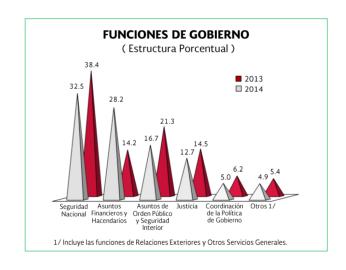

Las erogaciones efectuadas en las funciones de gobierno superaron en 23.6 por ciento lo aprobado y 32.6 en términos reales a lo reportado en 2013. Por su peso relativo en el total, sobresale la función Seguridad Nacional con 32.5 por ciento. En orden de importancia le siguen: Asuntos Financieros y Hacendarios, 28.2; Asuntos de Orden Público y Seguridad Interior, 16.7; Justicia, 12.7; Coordinación de la Política de Gobierno, 5.0; Relaciones Exteriores, 3.2, y Otros Servicios Generales el restante 1.7 por ciento.