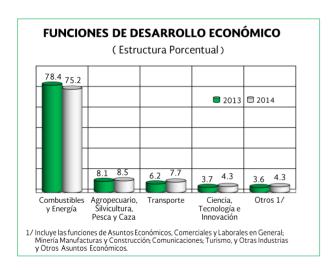

NOTA: La suma y las variaciones pueden no coincidir debido al redondeo.

Los recursos orientados a las actividades productivas rebasaron en 4.6 por ciento lo proyectado y decrecieron en 0.1 por ciento real lo registrado el año precedente. Por su importancia relativa en el total, sobresalen las funciones de Combustibles y Energía con 75.2 por ciento; Agropecuario, Silvicultura, Pesca y Caza con 8.5; Transporte 7.7; Ciencia, Tecnología e Innovación 4.3 por ciento, y la diferencia de 4.3 se erogó en otras funciones.

### FUNCIONES DE DESARROLLO ECONÓMICO ( Millones de Pesos )

|                                          | (           | ,           |             |                    |           |         |
|------------------------------------------|-------------|-------------|-------------|--------------------|-----------|---------|
|                                          | P R         | ESUPUEST    | <b>O</b>    | Variacio           | nes Respe | cto a:  |
| CONCEPTO                                 | 2013        | 2 0         | 1 4         | Presupue<br>Aproba |           | 2013    |
|                                          | Ejercicio   | Aprobado    | Ejercicio   | Importe            | %         | % Real* |
| TOTAL                                    | 1 123 362.4 | 1 110 945.0 | 1 162 133.3 | 51 188.3           | 4.6       | (0.1)   |
| Asuntos Económicos, Comerciales y        |             |             |             |                    |           |         |
| Laborales en General 1/                  | 23 722.6    | 24 130.2    | 26 009.5    | 1 879.3            | 7.8       | 5.9     |
| Agropecuario, Silvicultura, Pesca y Caza | 90 706.3    | 98 988.7    | 98 860.9    | (127.8)            | (0.1)     | 5.2     |
| Combustibles y Energía                   | 880 358.0   | 806 062.0   | 874 267.1   | 68 205.1           | 8.5       | (4.1)   |
| Minería, Manufacturas y Construcción     | 90.9        | 1 570.2     | 97.9        | (1 472.3)          | (93.8)    | 4.0     |
| Transporte                               | 69 364.4    | 108 501.4   | 89 243.8    | (19 257.6)         | (17.7)    | 24.2    |
| Comunicaciones 1/                        | 10 546.7    | 10 536.4    | 14 808.5    | 4 272.1            | 40.5      | 35.6    |
| Turismo                                  | 6 713.3     | 5 967.2     | 8 785.3     | 2 818.1            | 47.2      | 26.4    |
| Ciencia, Tecnología e Innovación         | 41 860.2    | 55 188.9    | 50 060.3    | (5 128.6)          | (9.3)     | 15.5    |